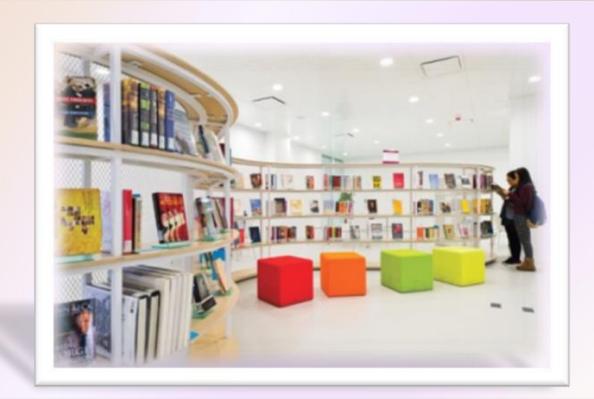

## 進學園 LEARNING GARDEN

#### Services/Facilities:

- A service desk with technical support
- Kindle E-book Reader Lending Service
- A Maker Bubble provides various fabrication facilities as well as a co-working space for 8 to 10 people for creating, learning, exploring and sharing new ideas. With selfservice 3D printer and scanner.
- 7 Bubble Study Rooms for 4-6 users. All with LED TV.
- 40+ PCs and Macs, some with dual monitor setting.
- WiFi and power sockets for your electronic devices.
- Laptop computers and accessories for lending
- 2 Smartboards and whiteboard wall are installed to facilitate collaborative learning and idea exchange.