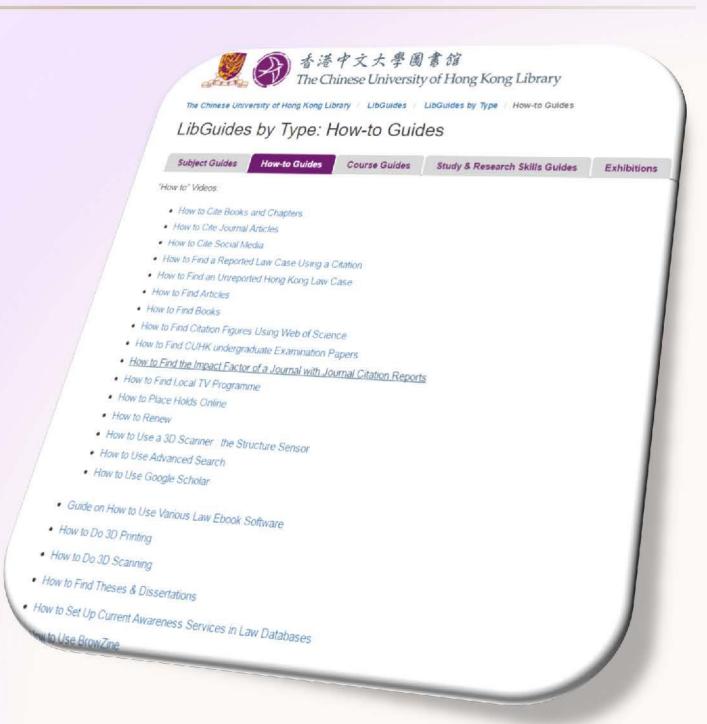

### LibGuides by Type: How-to Guides

(http://libguides.lib.cu hk.edu.hk/bytype/how toguides)

You may contact the Faculty Librarian for more information and assistance.