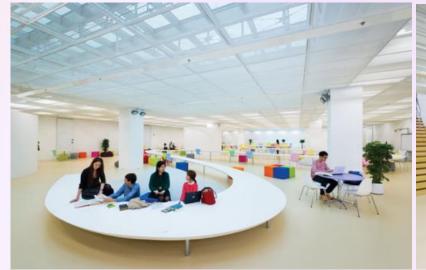

## 進學園 LEARNING GARDEN

#### Services/Facilities:

- A service desk with technical support
- Kindle E-book Reader Lending Service
- A Maker Bubble provides various fabrication facilities as well as a co-working space for 8 to 10 people for creating, learning, exploring and sharing new ideas. With selfservice 3D printer and scanner.
- 7 Bubble Study Rooms for 4-6 users. All with LED TV.
- 40+ PCs and Macs, some with dual monitor setting.
- WiFi and power sockets for your electronic devices.
- Laptop computers and accessories for lending
- 2 Smartboards and whiteboard wall are installed to facilitate collaborative learning and idea exchange.