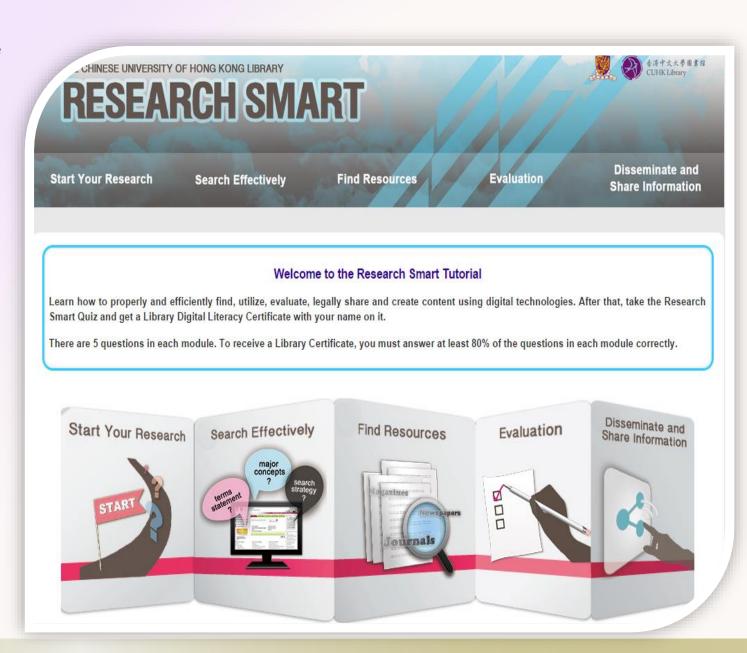

#### **Research Smart Tutorial**

http://smart.lib.cuhk.edu.hk/):

Learn how to properly and efficiently find, utilize, evaluate, legally share and create content using digital technologies. After that, take the Research Smart Quiz and get a Library Digital Literacy Certificate with your name on it.