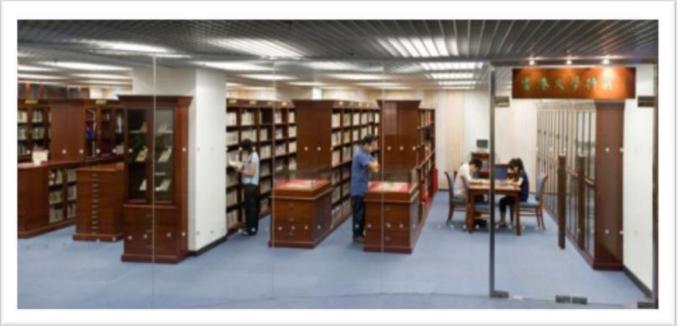

### 大學圖書館 (UL) University Library

- Anthropology, Cultural Studies, English, History, Linguistics and Modern Languages, Translations
- Business Collections
- Engineering Collection
- Medical Collection (Pre-clinical subjects, Chinese Medicine, Nursing, Pharmacy)
- Science Collection
- Social Sciences Collection
- General Education Collection

### Retrieval Service for Special Collections

- \* Archival Collections
- \* Cultural Revolution Collection
- \* Gao Xingjian Repository
- \* HK Literature Closed Stack
- \* HK Studies Closed Stack
- \* Minguo Collection
- \* Modern Chinese Drama Collection
- \* Rare Books
- \* UL Closed Stack

The Special Collections Reading Room is located on the 3/F of the University Library