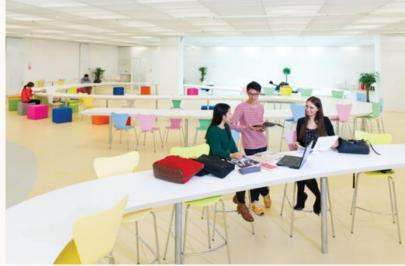

## 進學園 LEARNING GARDEN

#### Services/Facilities:

- A service desk with technical support
- Kindle E-book Reader Lending Service
- A Maker Bubble provides various fabrication facilities as well as a co-working space for 8 to 10 people for creating, learning, exploring and sharing new ideas. With selfservice 3D printer and scanner.
- 7 Bubble Study Rooms for 4-6 users. All with LED TV.
- 40+ PCs and Macs, some with dual monitor setting.
- WiFi and power sockets for your electronic devices.
- Laptop computers and accessories for lending
- 2 Smartboards and whiteboard wall are installed to facilitate collaborative learning and idea exchange.