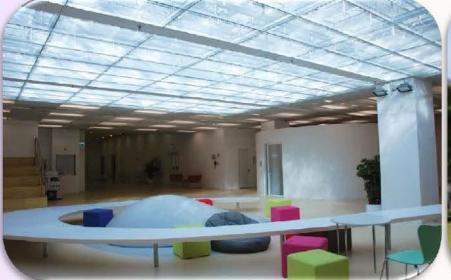

## 進學園 LEARNING GARDEN

#### Services/Facilities:

- A service desk with technical support
- Kindle E-book Reader Lending Service
- A Maker Bubble provides various fabrication facilities as well as a co-working space for 8 to 10 people for creating, learning, exploring and sharing new ideas. With selfservice 3D printer and scanner.
- 7 Bubble Study Rooms for 4-6 users. All with LED TV.
- 40+ PCs and Macs, some with dual monitor setting.
- WiFi and power sockets for your electronic devices.
- Laptop computers and accessories for lending
- 2 Smartboards and whiteboard wall are installed to facilitate collaborative learning and idea exchange.