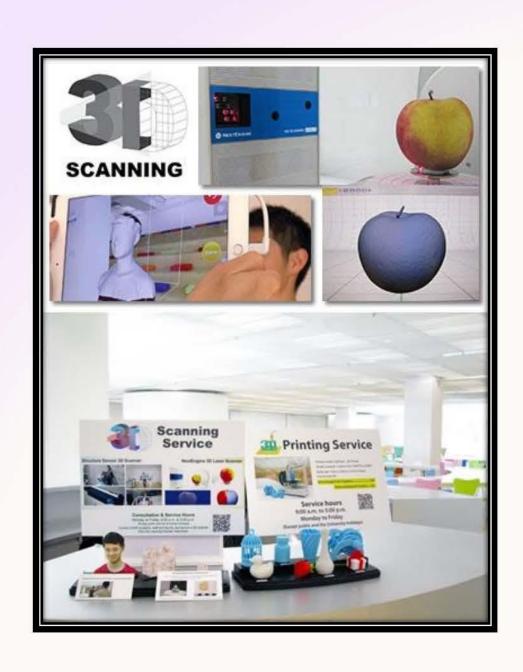

### 3D Scanning Service

The 3D scanner is a device which is able to capture real-world objects or environment and construct digital 3-dimentional models. This service equipped with two 3D Scanners

- NextEngine 3D Laser Scanner
- Structure Sensor 3D Scanner