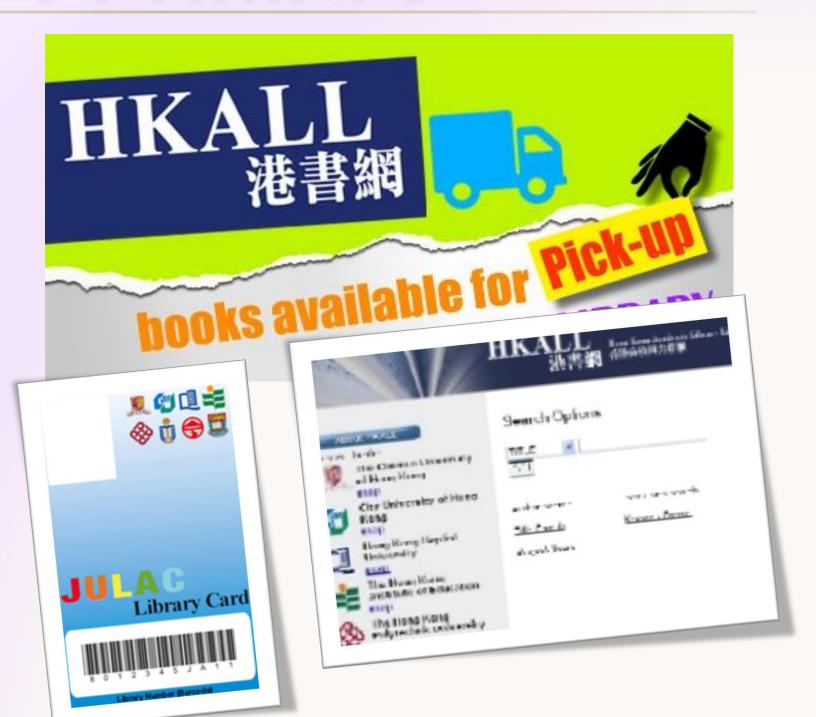

#### **HKALL**

Staff and students can access the library resources of all University Grants
Committee (UGC) funded libraries through the Hong Kong Academic Library Link (HKALL).

### **JULAC Library Card**

JULAC Library Cards allow cardholders to have access to other UGC-funded libraries. There are two kinds of cards that provide borrowing or reading.