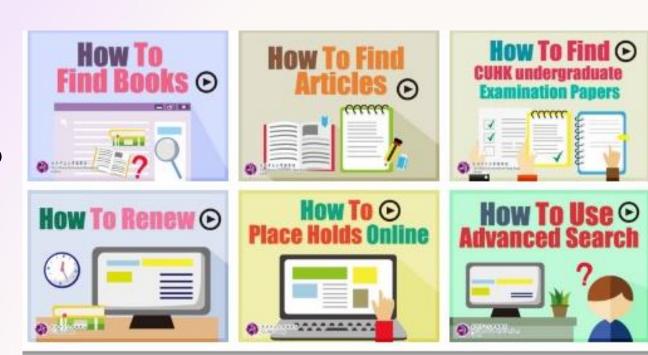

## Things you need to know about the new LibrarySearch

LibrarySearch combines the previous Library Catalogue and the Easy Search, and provides a one stop searching for accessing and requesting various resources across the eight JULAC libraries. The following are some of the new features that are different from the previous library system.

New discovery platform

Mobile responsive

Modern design

Single password