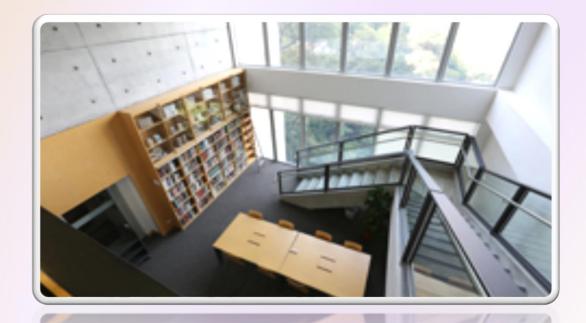

### **Research Commons**

It is a technology-rich space fully furnished with an IT zone, a Reference Reading Room, a Multipurpose Room, 9 Doctoral Study Rooms and 9 Group Study Rooms.

#### Research Café

It aims at facilitating interdisciplinary research ideas exchange, and providing opportunities for the students to enhance presentation skills.