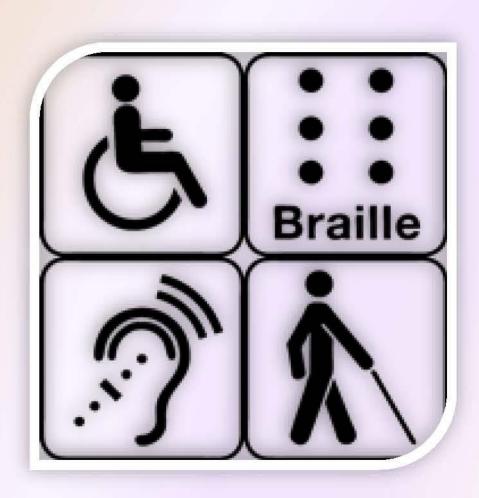

#### Barrier Free Facilities & Services

- Braille Printer with PC & Scanner
- Flipper
- Lift for Disabled Users
- Lifting Platform
- Page Turner
- PC with Chinese JAWS, EasyDots, BRITE and ABBYY FineReader
- Telesensory Magnifier
- Wheel Chair Accessible Computer
- Wheel Chair Accessible Table