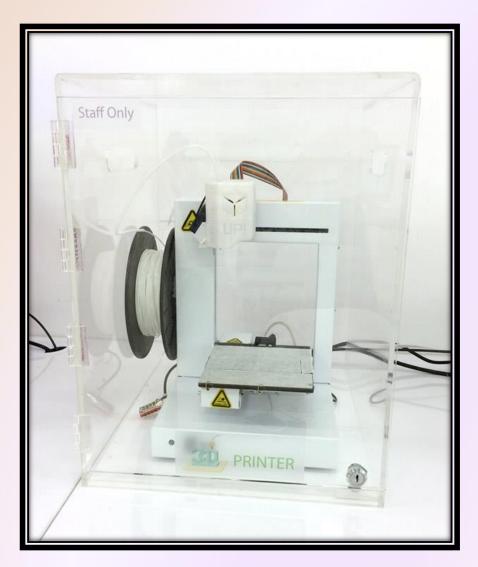

## COMPUTING FACILITIES

| 3D Printing            | Printer Information                                    |
|------------------------|--------------------------------------------------------|
| Printer model          | UpPlus2 - 3D Printer                                   |
| Model material / color | PLA / WHITE or GRAY                                    |
| Build size             | 14cm x 14cm x 13.5cm (max.)                            |
| Layer thickness        | 0.15 to 0.4mm                                          |
| Print charge           | First 10 grams: \$30;<br>Every subsequent 5 grams: \$5 |
| Print time             | Roughly 10 minutes per gram                            |