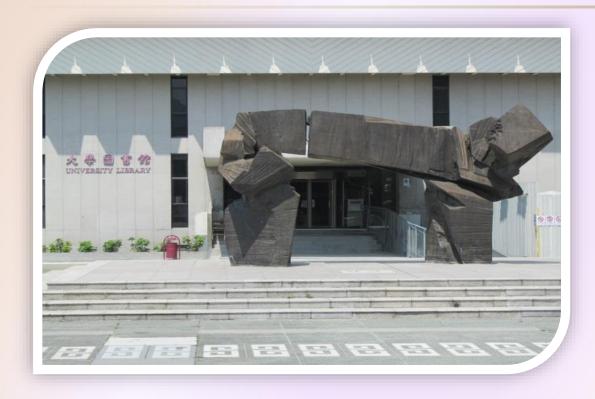

#### **Introducing CUHK Library**

CUHK Library comprises of seven libraries: the University Library (UL), Chung Chi College Elisabeth Luce Moore Library (CCL), New Asia College Chien Mu Library (NAL), United College Wu Chung Multimedia Library (UCL), Li Ping Medical Library (MEL) at the local teaching hospital, the Architecture Library (ARL) and the Lee Quo Wei Law Library (LAW).

#### 中文大學圖書館簡介

香港中文大學圖書館包含七所圖書館:大學圖書館(UL)、崇基學院牟路思怡圖書館(CCL)、新亞書院錢穆圖書館(NAL)、聯合書院胡忠多媒體圖書館(UCL)、位於本地教學醫院的李炳醫學圖書館(MEL)、建築學圖書館(ARL)及利國偉法律圖書館(LAW)。

### 大學圖書館 (UL) University Library

- Anthropology, Cultural Studies, English, History, Linguistics and Modern Languages, Translations
- Business Collections
- Engineering Collection
- Medical Collection (Pre-clinical subjects, Chinese Medicine, Nursing, Pharmacy)
- Science Collection
- Social Sciences Collection
- General Education Collection