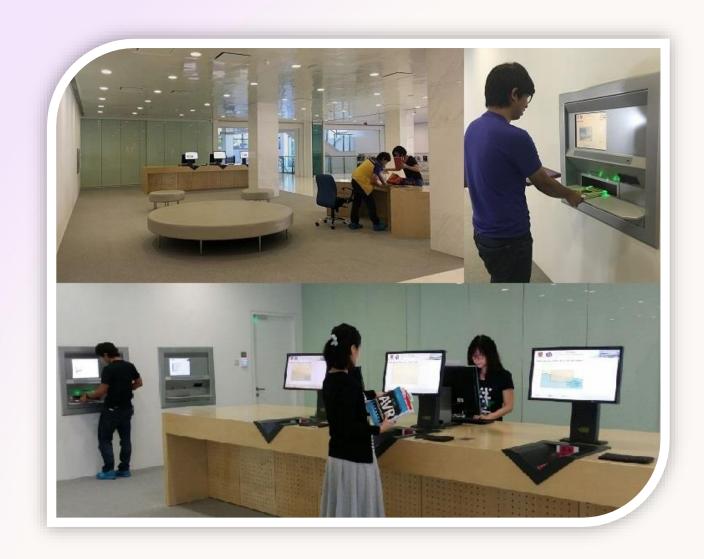

### **Self-service Borrow and Return**

The self-service experience provided to library users by making use of the radio frequency identification (RFID) technology. It is much faster and more efficient way of borrowing and returning books.