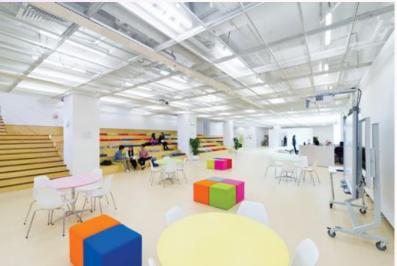

## 進學園 LEARNING GARDEN

#### Services/Facilities:

- A service desk with technical support
- Kindle E-book Reader Lending Service
- A Maker Bubble provides various fabrication facilities as well as a co-working space for 8 to 10 people for creating, learning, exploring and sharing new ideas. With selfservice 3D printer and scanner.
- 7 Bubble Study Rooms for 4-6 users. All with LED TV.
- 40+ PCs and Macs, some with dual monitor setting.
- WiFi and power sockets for your electronic devices.
- Laptop computers and accessories for lending
- 2 Smartboards and whiteboard wall are installed to facilitate collaborative learning and idea exchange.